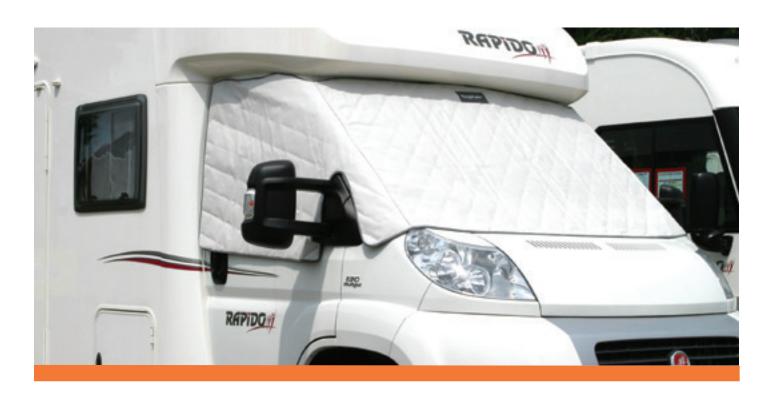

## **THERMOCOVER**

The Thermocover range is manufactured in France, with a **fully waterproof multi-layer complex.** 

With its 6 technical layers, our protective covers act as a real insulating barrier in summer and winter. Soplair Thermocover will protect you from temperature variations, improve your comfort by eliminating condensation inside your vehicle and preserve your privacy. Our solutions will prevent UV rays from damaging your dashboard.

#### **PROTECTION**

Barrier against temperature differences. Optimisation of your comfort.

#### **PERFORMANCE**

Waterproof, resistant and strong, made of a PVC outer fabric and anti- scratch.

#### **BI-COLOR**

2 colours on both sides for quicker installation.